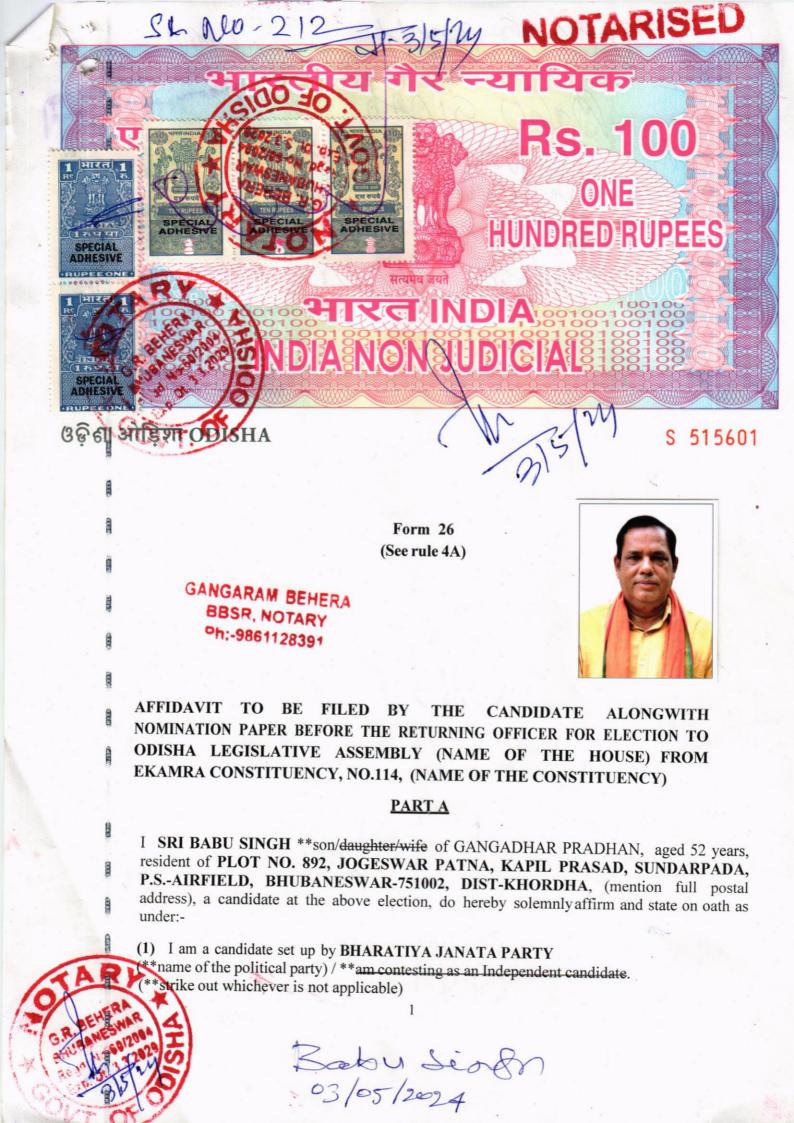

DaGO SINAh

At Hoter 892
To gegwor patena
Keyi De pragad, 901
0 098, When c STAMP VENDOR Boby Sist BHUBANESWAR COUR! CREWER MARROLDS BBSP, NOTARY A CONTROL OF THE STATE OF THE S

- (2) My name is enrolled in 114 -EKAMRA ASSEMBLY CONSTITUENCY, ODISHA (Name of the Constituency and the State), at Serial No 688 in Part No 196.
- (3) My contact telephone number(s) is/are 9778393414 and my e-mail id (if any) is babusinghbjp1972@gmail.com and my social media account(s) (if any) is/are
- (i) Facebook
- (ii) Instagram
- (iii) Twitter